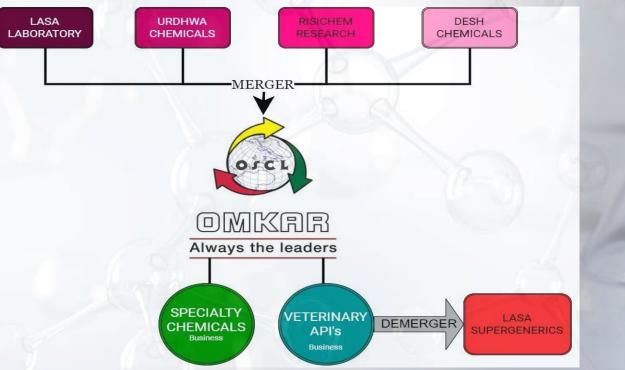

1983- Started as Proprietorship Firm in Thane, Mumbai

2022-OSCL went into CIRP (Corporate Insolvency Resolution Process) 2005- Changed to Private Limited Company

2016- Demerger of Merged OSCL into Lasa Supergenerics Limited 2008- Changed to Public Limited Company

> 2016- Merger of Lasa Laboratory, Urdhwa Chemicals, Rishichem Research, Desh Chemicals to OSCL (Omkar Speciality Chemicals Limited)