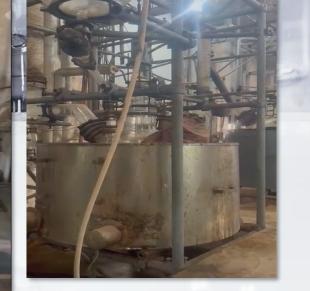

## **COMPANY OVERVIEW**

- The Company is a chemical manufacturing entity having its registered Address at Mahalsa Narayani, Ganesh Chowk Manjarli, Badlapur (W), Badlapur Thane, Maharashtra 421503. It is a publically listed on BSE and NSE.
- Before CIRP, It was mainly engaged in the manufacture and sale of Specialty Chemicals and Intermediates for Chemical and Allied Industries, more specifically, Specialty Chemicals and Pharma Intermediates like Lithium Iodide, Hydro-Iodic Acid. Also, It manufactured a range of Organic, Inorganic and Organo Inorganic Intermediates. The Inorganic Intermediates include Selenium derivatives, Iodine derivatives and the organic intermediates include Tartaric acid derivatives and other intermediates. The Company used to export its products to Europe, Canada, Asia, South America and Australia. Also, It was associated with leading organizations in India and abroad and had expanded the existed product range and developed its molecules as per the specific requirements of its valued customers.
- After CIRP, it is undetaking Job-Work and R&D Facilities for companies associated with it.

## **IMMOVABLE PROPERTIES**

The Corporate Debtor currently has following plants under its ownership:

| Unit Size                                                  | Address                                                                                      |  |
|------------------------------------------------------------|----------------------------------------------------------------------------------------------|--|
| Area : 720 sq. m                                           | W(93)A, Badlapur Industrial Area, Village Kharwai, Badlapur<br>(East), Distt. Thane - 421503 |  |
| Area: 9,654 sq.m (F-9, 2519 sq.m,<br>and F-10/1, 7135 sq.m | F-9, F-10/1, M.I.D.C., Badlapur (East), Thane- 421503                                        |  |
| Area: 880 sq.m                                             | W-83C ,MIDC, Mankivali, Badlapur Industrial Area,<br>Badlapur (East), Distt. Thane - 421503  |  |
|                                                            | D-27/4, MIDC, Lote, Parshuram Industrial Area, Chiplun. Dist.                                |  |
| Area: 15030 sq.m                                           | Ratnagiri                                                                                    |  |
| Residential Flat, (Flat 1, 600Sq ft                        | Flat No. 1,2,3, Ground Floor, Shree Omkar Apartment                                          |  |
| Flat 2, 400 Sq ft, Flat 3, 600 sq ft                       | ,Manjarli, Badlapur (West) -421503                                                           |  |